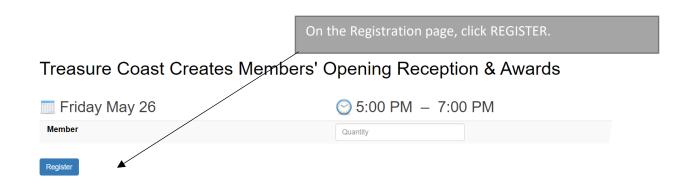

| acter (such as \$, #, %, *) and one lowercase                                                                                                                                            |
| The paseword cannot sentain your name(s), username or organisation name in any text direction.  Submit  Password updated successfully!                                                                                                                                                                                                                                                    | IMPORTANT!  When a new password is accepted it will tell you at the bottom. Please do not reset your password again. You can leave this page and return to the Registration Page.        |



Fill out the information. Please make sure to fill out all areas of the form with the red asterisk. \* Click on Add to cart.

## Treasure Coast Creates Members' Opening Reception & Awards



## TROUBLESHOOTING REGISTRATION FOR WEBFORMS

| day, May 26, 2023 5:00 PM<br>imber only event<br>it \$0.00      |                    |                                           |
|-----------------------------------------------------------------|--------------------|-------------------------------------------|
|                                                                 |                    |                                           |
|                                                                 |                    | Remove \$0.00                             |
|