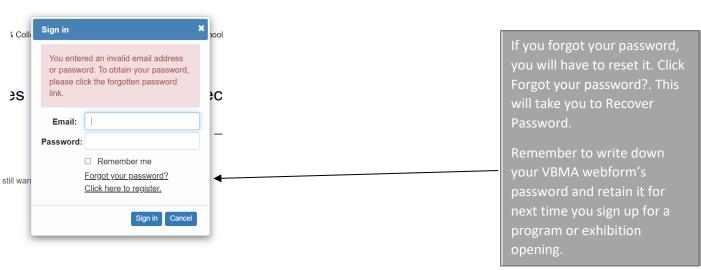

## TROUBLESHOOTING REGISTRATION FOR WEBFORMS

| Recover Password  Forgot your password? Enter the email address you used to sign up and we'll send you a reset link.  Email: Submit  Thu 5/4/2023 11:42 AM  Vero Beach Museum of Art < masregistrar@vbmuseum.org > Forgotten password request                                                                                                                                             | Put in your email address and click submit. You will receive an email to reset your password.  Please check your junk or spam folder for reset email.  Click on the link.                |
|-------------------------------------------------------------------------------------------------------------------------------------------------------------------------------------------------------------------------------------------------------------------------------------------------------------------------------------------------------------------------------------------|------------------------------------------------------------------------------------------------------------------------------------------------------------------------------------------|
| Olick here to download pictures. To help protect your privacy, Outlook prevented automatic download of some pictures in this messa.  Dear  You requested that your Vero Beach Museum of Art password be reset.  Click on the link below to enter your new password.  https://16485.blackbaudhosting.com/16485/page.aspx?pid=208&tab=501&key=2fbd2763-5ed5-4267-852b-a3.                   |                                                                                                                                                                                          |
| Thank you,  Vero Beach Museum of Art  Reset your password Enter a new password and click Submit.  New password:  Confirm new password:  The password must be at least 12 characters in length and must contain at least one numeric, one special characters one uppercase letter.  The password cannot contain your name(s), username or organisation name in any text direction.  Submit | Create a NEW password, confirm your password and click submit.  (Please follow the instructions carefully when submitting a new password).  Ster (such as \$, #, %, *) and one lowercase |
| Reset your password Enter a new password and click Submit.  New password:  Confirm new password:  The password must be at least 12 characters in length and must contain at least one numeric, one special character or one uppercase letter.                                                                                                                                             | acter (such as \$, #, %, *) and one lowercase                                                                                                                                            |
| The paseword cannot sentain your name(s), username or organisation name in any text direction.  Submit  Password updated successfully!                                                                                                                                                                                                                                                    | IMPORTANT!  When a new password is accepted it will tell you at the bottom. Please do not reset your password again. You can leave this page and return to the Registration Page.        |