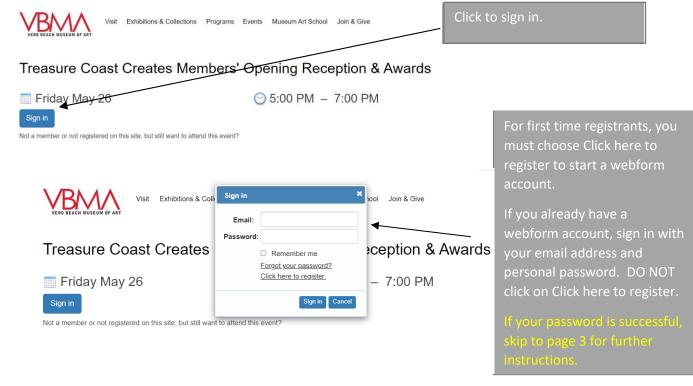

## TROUBLESHOOTING REGISTRATION FOR WEBFORMS





## TROUBLESHOOTING REGISTRATION FOR WEBFORMS

| Recover Password  Forgot your password? Enter the email address you used to sign up and we'll send you a reset link.  Email: Submit  Thu 5/4/2023 11:42 AM  Vero Beach Museum of Art < masregistrar@vbmuseum.org > Forgotten password request                                                                                                                                             | Put in your email address and click submit. You will receive an email to reset your password.  Please check your junk or spam folder for reset email.  Click on the link.                |
|------------------------------------------------------------------------------------------------------------------------------------------------------------------------------------