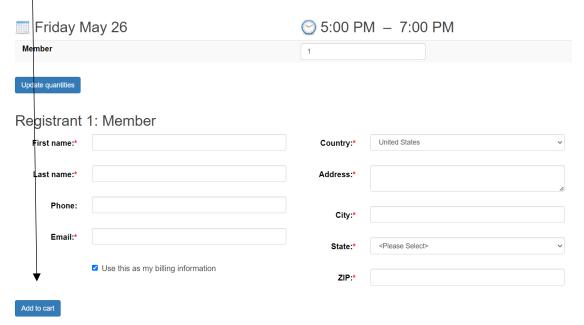

Fill out the information. Please make sure to fill out all areas of the form with the red asterisk. \* Click on Add to cart.